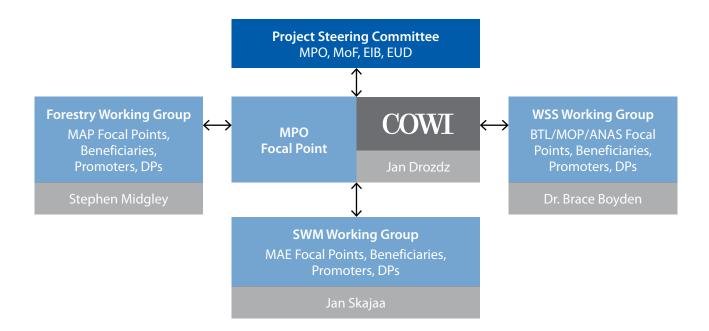

al waste, sorting, refinement and recycling or recovery of plastics and other materials, composting or anaerobic digestion of bio-waste, sanitary landfill disposal of residual waste.

Particular attention will be given to project components that contribute to the Clean Oceans Initiative.

#### Forestry



**Forestry:** sustainable forest management related investments such as: afforestation; reforestation; forest rehabilitation, protection, management and control; forest certification, biodiversity conservation, and management of (protected) catchment areas. Such investments are crucial to enhance resilience to climate variability and mitigate climate change and to contribute to sustainable economic development of Timor-Leste.

## **Project implementation**



## **Project organisation**



## **Key experts**





Jan Drozdz, Team Leader



Michael Jacobsen, Project Director



Jan Skajaa, Solid waste sector expert



Dr. Brace Boyden, Water and sanitation expert



Stephen Midgley, Forest sector expert

Mr Jan Drozdz, PPIP Team Leader Email: jadrx@cowi.com

Website: https://www.ppi-programme.net/